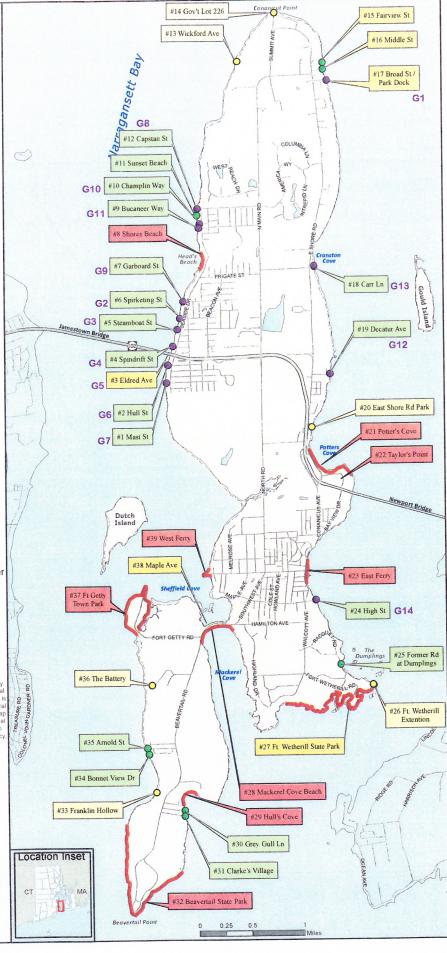

# Shoreline Access & Rights-of-Way Inventory Sites #'s:

### The Jamestown Shores

- 1. Mast Street (CRMC G-7)
- 2. Hull Street (CRMC G-6)
- 3. Eldred Avenue (CRMC G-5)
- 4. Spindrift Street (CRMC G-4)
- 5. Steamboat Street (CRMC G-3)
- 6. Spirketing Street (CRMC G-2)
- 7. Garboard Street (CRMC G-9)
- 8. Shores Beach (Head's Beach)
- 9. Buccaneer Way (CRMC G-11)
- 10. Champlin Way (CRMC G-10)
- 11. Sunset Beach
- 12. Capstan Street (CRMC G-8)

### The North End

- 13. Wickford Avenue
- 14. Government Lot 226
- 15. Fairview Street
- 16. Middle Street
- 17. Park Dock (CRMC G-1)
- 18. Carr Lane (CRMC G-13)
- 19. Decatur Ave (CRMC G-12)

### **Potters Cove to Ft. Wetherill**

- 20. East Shore Rd Park
- 21. Potter's Cove
- 22. Taylor's Point
- 23. East Ferry
- 24. High Street (CRMC G-14)
- 25. Former Road at Dumplings
- 26. Fort Wetherill Extension
- 27. Fort Wetherill State Park

### Beavertail

- 28. Mackerel Cove Beach
- 29. Hull's Cove
- 30. Grey Gull Lane
- 31. Clarke's Village Lane
- 32. Beavertail State Park
- 33. Franklin Hollow
- 34. Bonnet View Drive
- 35. Arnold Street
- 36. The Battery
- 37. Fort Getty Town Park

## **Sheffield Cove & West Ferry**

- 38. Maple Avenue
- 39. West Ferry

CRMC Maintenance Assent Applications Jamestown ROW's October 2016