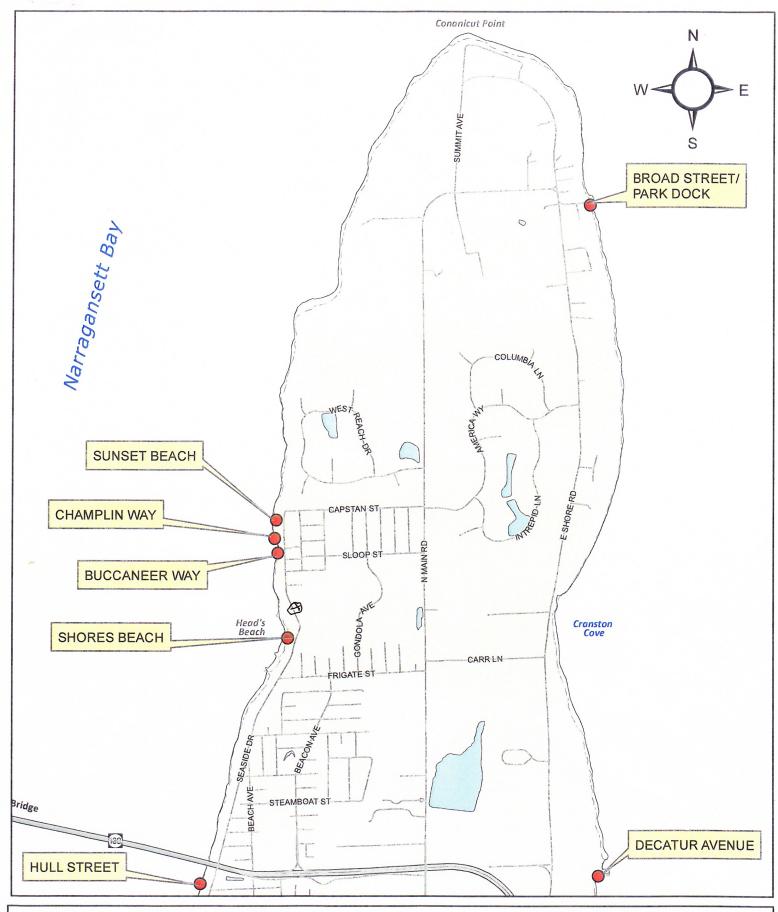

### The Jamestown Shores

- 1. Mast Street (CRMC G-7)
- 2. Hull Street (CRMC G-6)
- 3. Eldred Avenue (CRMC G-5)
- 4. Spindrift Street (CRMC G-4)
- 5. Steamboat Street (CRMC G-3)
- 6. Spirketing Street (CRMC G-2)
- 7. Garboard Street (CRMC G-9)
- 8. Shores Beach (Head's Beach)
- 9. Buccaneer Way (CRMC G-11)
- 10. Champlin Way (CRMC G-10)
- 11. Sunset Beach
- 12. Capstan Street (CRMC G-8)

### The North End

- 13. Wickford Avenue
- 14. Government Lot 226
- 15. Fairview Street
- 16. Middle Street
- 17. Park Dock (CRMC G-1)
- 18. Carr Lane (CRMC G-13)
- 19. Decatur Ave (CRMC G-12)